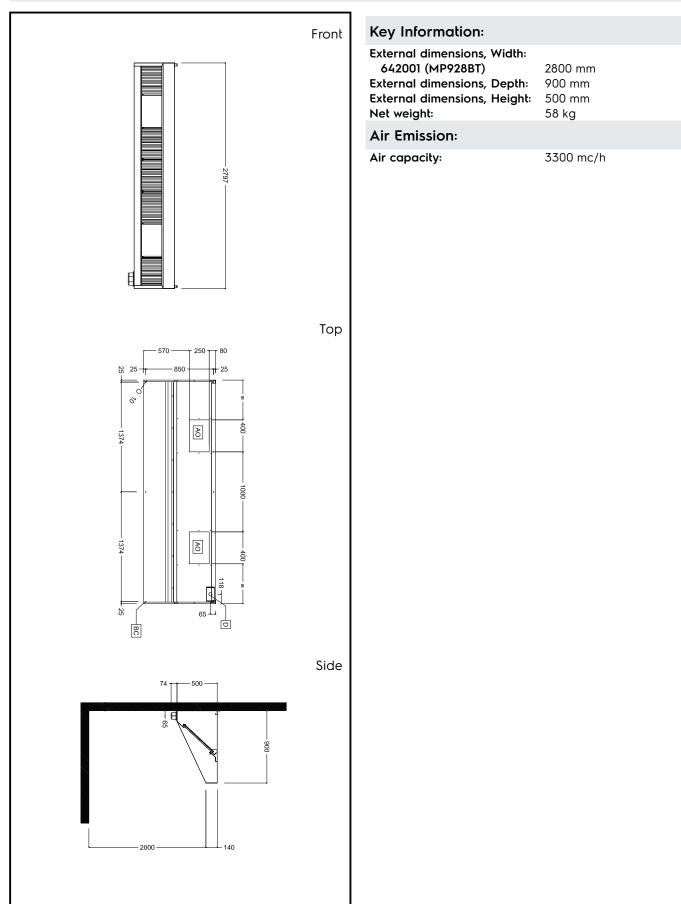

## Ventilation Equipment 430 S/S Wall Hood+Filters 2800X900mm

| ITEM #       |  |
|--------------|--|
| MODEL #      |  |
| NAME #       |  |
| <u>SIS #</u> |  |
| AIA #        |  |
|              |  |

#### Construction

- Eyebolts and screw anchors for ceiling installation.
- 430 AISI stainless steel labyrinth filters easily removable for cleaning.
- Back drain pipe with drain hole to transfer grease into a 304 AISI container.
- 304 AISI stainless steel condensation collection tray.
- Labyrinth filters guarantee constant filtration to avoid clogging and to protect against fire.
- 304 AISI stainless steel blind panels for a correct exhaustion.
- Outlet holes are sized in order to minimize drops in pressure.
- Entirely constructed in 304 AISI stainless steel.

### **Short Form Specification**

Item No.

Constructed in 430 AISI stainless steel. Equipped with labyrinth filters in 430 AISI stainless steel, blind panels in 304 AISI stainless steel and condensate collecting tray.